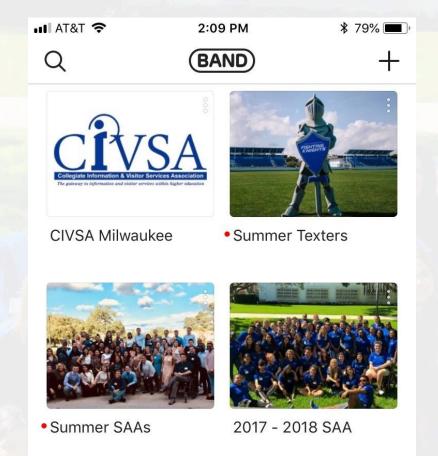

### Download the app

Go to your app store and look for the logo below or go to band.us and click "Sign up" in the right-hand corner.

Once downloaded, search CIVSA Milwaukee and join!

• 2017 - 2018 CVE

Leadership Team