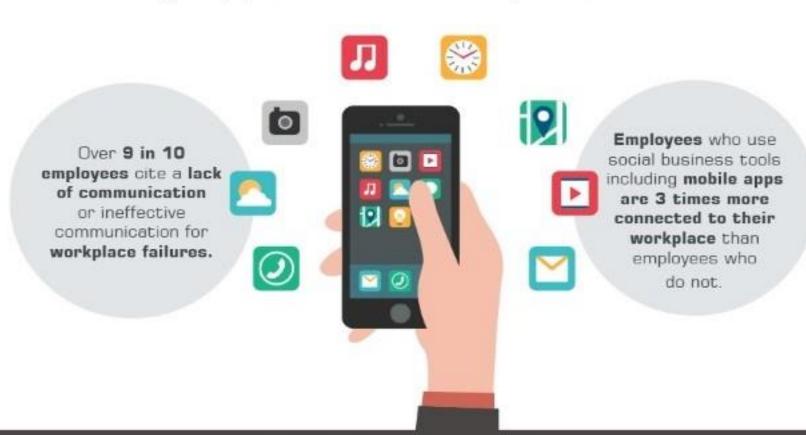

### Generation Y Workflow

Generation Y (born in the 1980s and early 1990s) will make up ½ of the workforce by 2020.

More than 1 in 2
Generation Y employees
say increased mobile
working would improve
their productivity.

Generation Y spend 2 hours per day on their smartphones and download 6 apps per day on average.

#### Why Apps in the Workplace at All?

Source: Business2Community 2014 Mobile Revolution