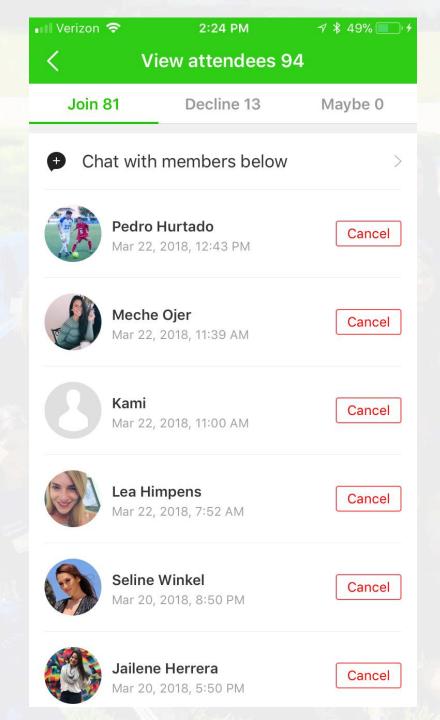

#### View attendees

- Able to check everyone
  - Chat with the group

2:25 PM

**Chat** 2017 - 2018 SAA

Q Chat rooms and Messages