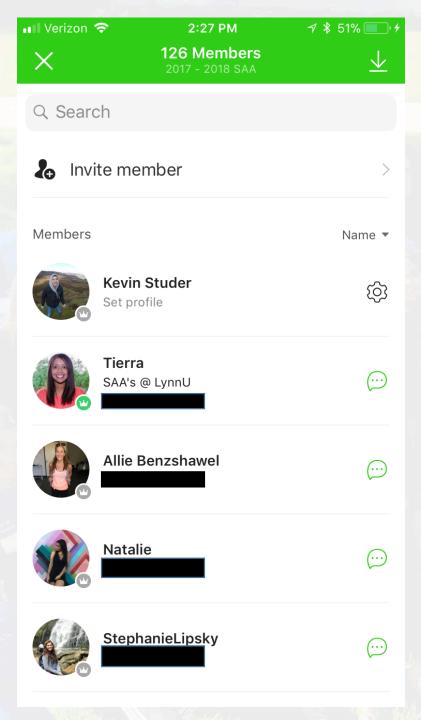

#### Members

- Search through members
- Click on the green icon to chat within the app

#### Member information

 Find contact information and connect with them outside the app